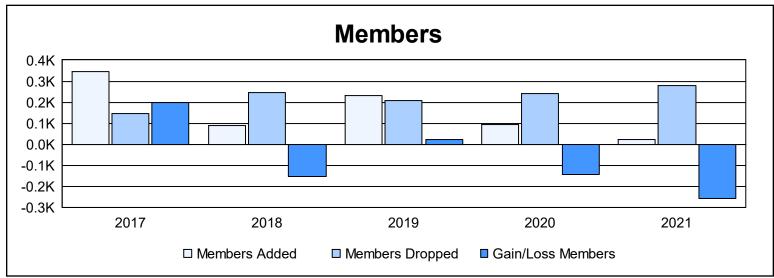

District 132 As of June 2021 Cumulative

| Year      | New<br>Clubs | Dropped<br>Clubs | Gain/<br>Loss<br>Clubs | New<br>Members | Charter<br>Members | Reinstate<br>Members | Transfer<br>Members | Total<br>Member<br>Added | Total<br>Members<br>Dropped | Gain/<br>Loss<br>Members |
|-----------|--------------|------------------|------------------------|----------------|--------------------|----------------------|---------------------|--------------------------|-----------------------------|--------------------------|
| 2016-2017 | 8            | 1                | 7                      | 161            | 174                | 9                    | 1                   | 345                      | 145                         | 200                      |
| 2017-2018 | 1            | 0                | 1                      | 56             | 21                 | 10                   | 2                   | 89                       | 244                         | -155                     |
| 2018-2019 | 4            | 1                | 3                      | 69             | 141                | 19                   | 0                   | 229                      | 206                         | 23                       |
| 2019-2020 | 2            | 5                | -3                     | 43             | 44                 | 1                    | 7                   | 95                       | 241                         | -146                     |
| 2020-2021 | 0            | 12               | -12                    | 10             | 7                  | 3                    | 0                   | 20                       | 277                         | -257                     |
| Average   | 3            | 4                | -1                     | 68             | 77                 | 8                    | 2                   | 156                      | 223                         | -67                      |