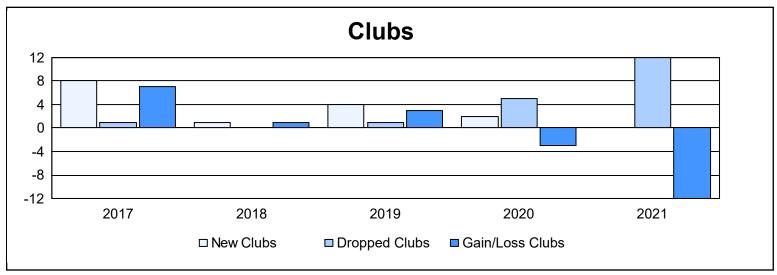

District 132 As of June 2021 Cumulative

| Year      | New<br>Clubs | Dropped<br>Clubs | Gain/<br>Loss<br>Clubs | New<br>Members | Charter<br>Members | Reinstate<br>Members | Transfer<br>Members | Total<br>Member<br>Added | Total<br>Members<br>Dropped | Gain/<br>Loss<br>Members |
|-----------|--------------|------------------|------------------------|----------------|--------------------|----------------------|---------------------|--------------------------|-----------------------------|--------------------------|
| 2016-2017 | 8            | 1                | 7                      | 161            | 174                | 9                    | 1                   | 345                      | 145                         | 200                      |
| 2017-2018 | 1            | 0                | 1                      | 56             | 21                 | 10                   | 2                   | 89                       | 244                         | -155                     |
| 2018-2019 | 4            | 1                | 3                      | 69             | 141                | 19                   | 0                   | 229                      | 206                         | 23                       |
| 2019-2020 | 2            | 5                | -3                     | 43             | 44                 | 1                    | 7                   | 95                       | 241                         | -146                     |
| 2020-2021 | 0            | 12               | -12                    | 10             | 7                  | 3                    | 0                   | 20                       | 277                         | -257                     |
| Average   | 3            | 4                | -1                     | 68             | 77                 | 8                    | 2                   | 156                      | 223                         | -67                      |